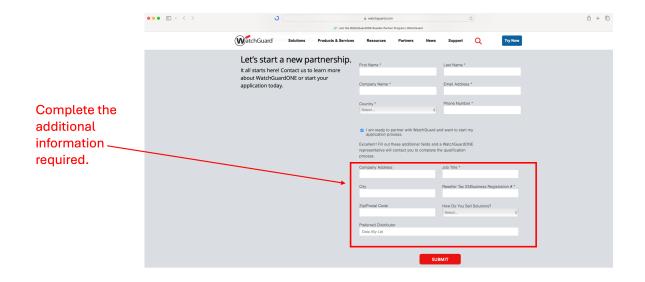

Step 4: Complete the additional information required.

Step 5: On the Preferred Distributor box type: Data Ally Ltd

Step 6: Click Submit

Step 7: Inform us when you finish your registration so we can expedite the procedure with WatchGuard.