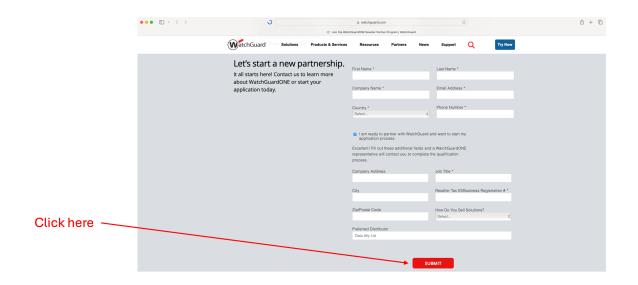

Step 4: Complete the additional information required.

Step 5: On the Preferred Distributor box type: Data Ally Ltd

Step 6: Click Submit

Step 7: Inform us when you finish your registration so we can expedite the procedure with WatchGuard.