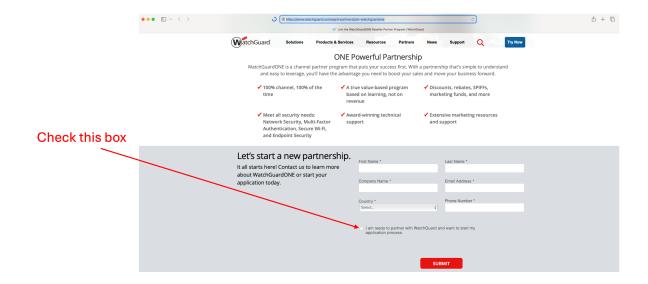

## **How to Register and become a WatchGuard Partner**

Step 1: Go to this website: Join the WatchGuardOne Reseller Partner Program

Step 2: Complete the required information.

Step 3: Click I am ready to partner with WatchGuard and want to start my application process.