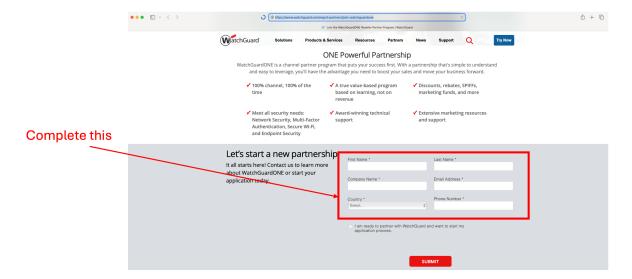

## **How to Register and become a WatchGuard Partner**

Step 1: Go to this website: Join the WatchGuardOne Reseller Partner Program

Step 2: Complete the required information.

Step 3: Click I am ready to partner with WatchGuard and want to start my application process.