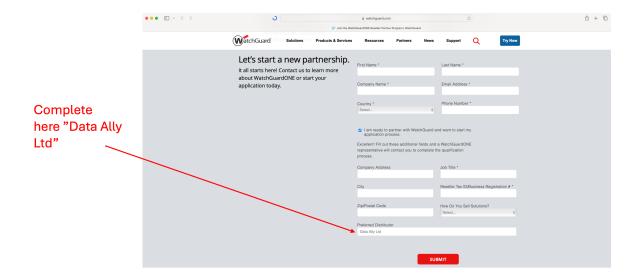

Step 4: Complete the additional information required.

Step 5: On the Preferred Distributor box type: Data Ally Ltd

Step 6: Click Submit

Step 7: Inform us when you finish your registration so we can expedite the procedure with WatchGuard.